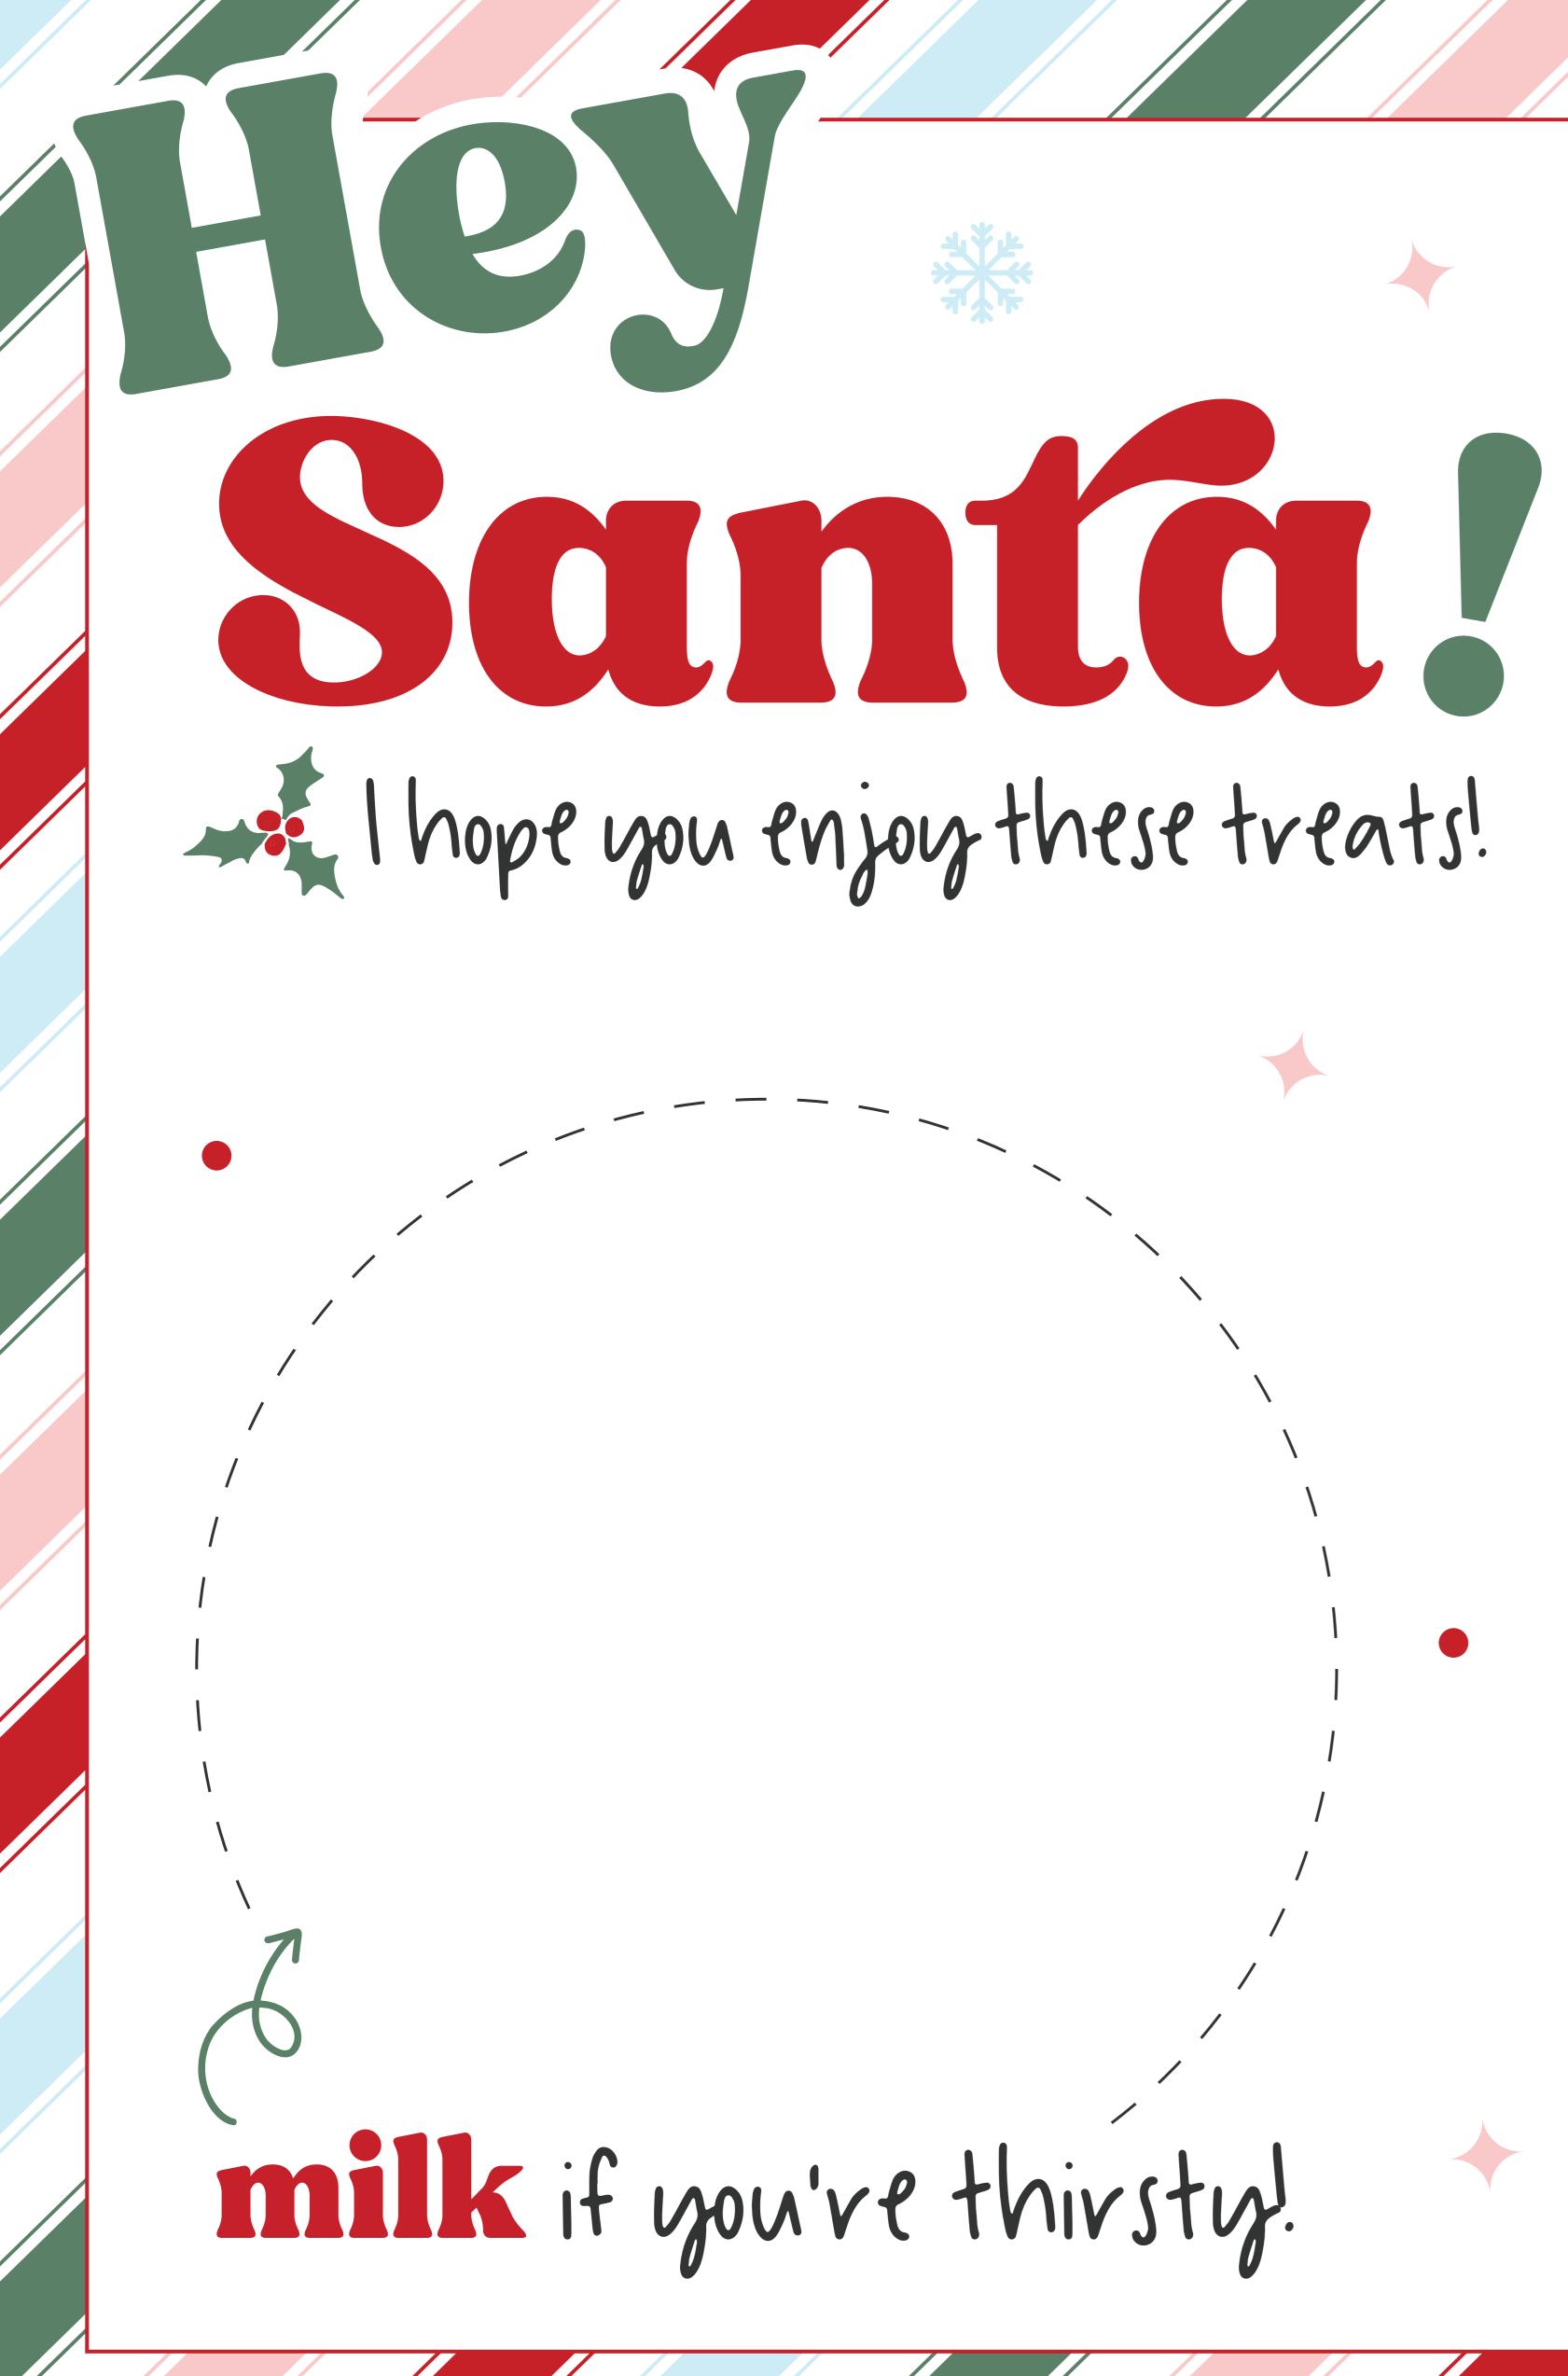

## Thanks for downloading your free printable!

## How to print

Make sure your printer settings are set correctly depending on the printable. Most will be best printed using "Fit to printable area" which makes sure the content fits inside the paper and adds some white space/margin to the edges.

### **Terms of use**

Printables provided by FavoritePrintables.com are intended for personal, non-commercial use. You may not redistribute, sell, or modify this PDF in any way.

While not required, it is appreciated if you provide credit to FavoritePrintables.com when using our printables in personal projects and share the blog post you found it on.





# Follow on social media for more

Find more free printables







for your reinder!

C FavoritePrintables.com

# enjoy your favorite