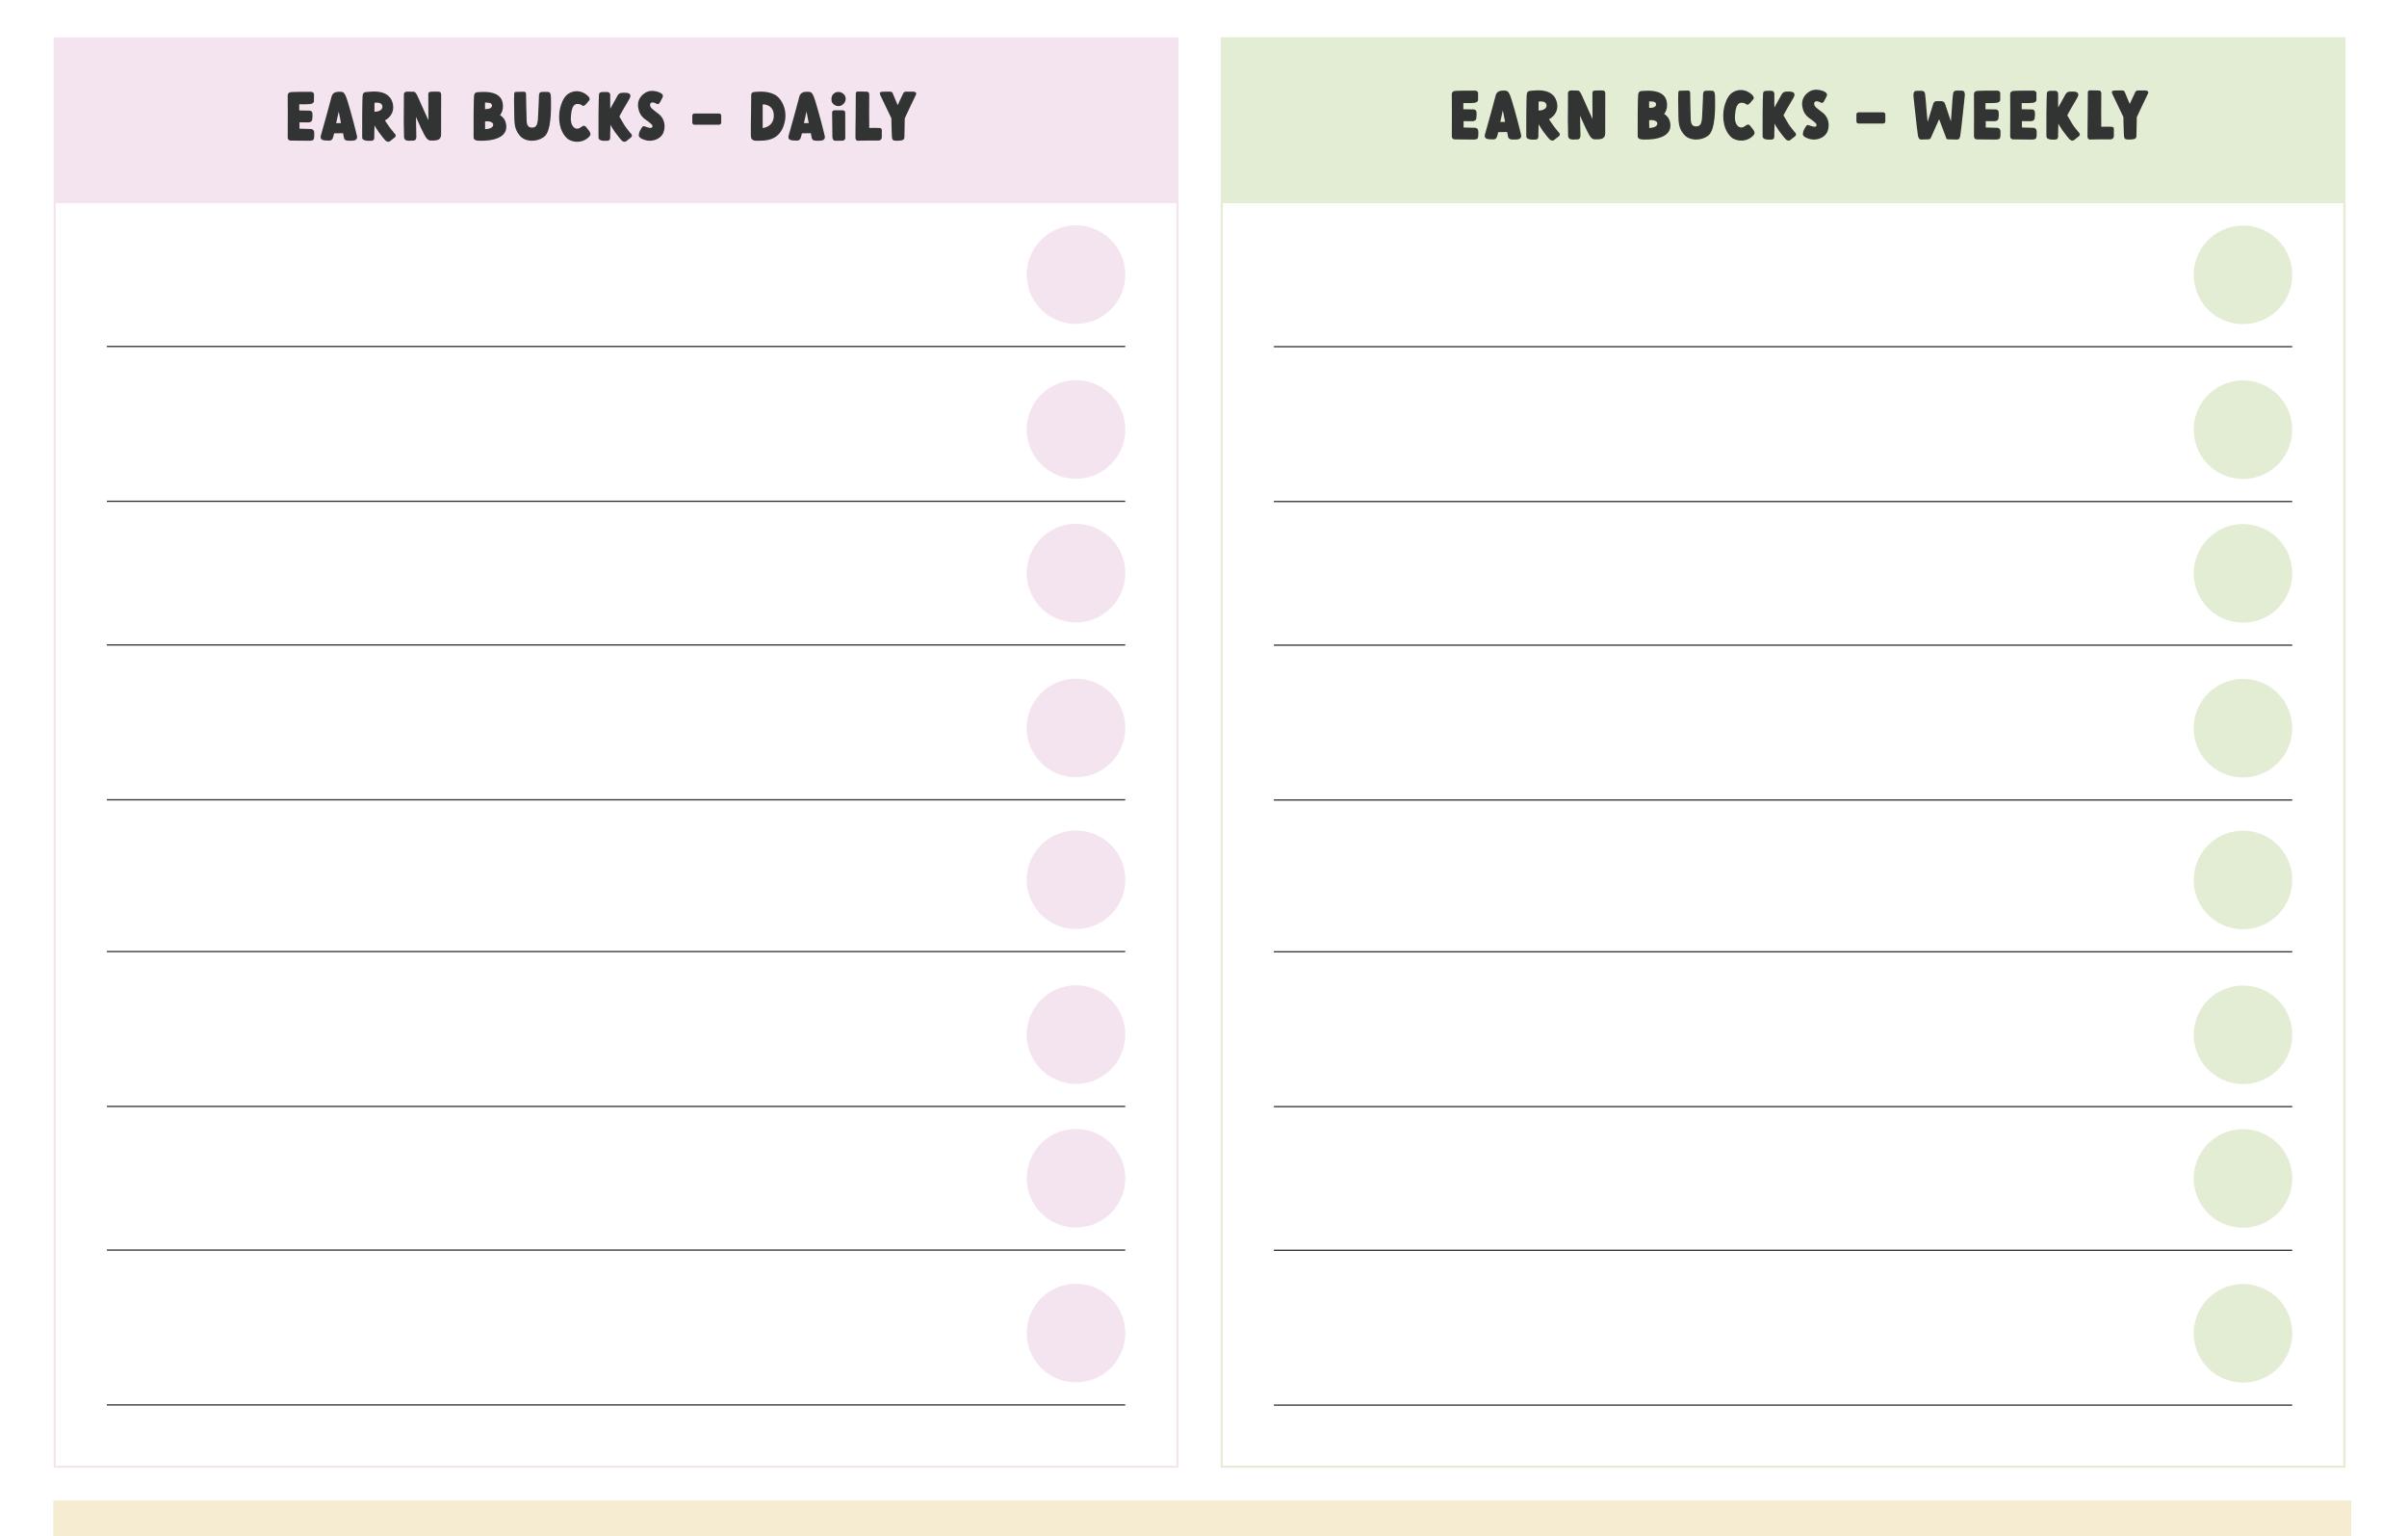

# Thanks for downloading your free printable!

### How to print

Make sure your printer settings are set correctly depending on the printable. Most will be best printed using "Fit to printable area" which makes sure the content fits inside the paper and adds some white space/margin to the edges.

### **Terms of use**

Printables provided by FavoritePrintables.com are intended for personal, non-commercial use. You may not redistribute, sell, or modify this PDF in any way.

While not required, it is appreciated if you provide credit to FavoritePrintables.com when using our printables in personal projects and share the blog post you found it on.

Follow on social media for more



Find more free printables

# EARN AND SPEND REWARDS

 $\triangleright$ D  $\square$ D Δ  $\square$ 



#### **SPEND YOUR BUCKS**