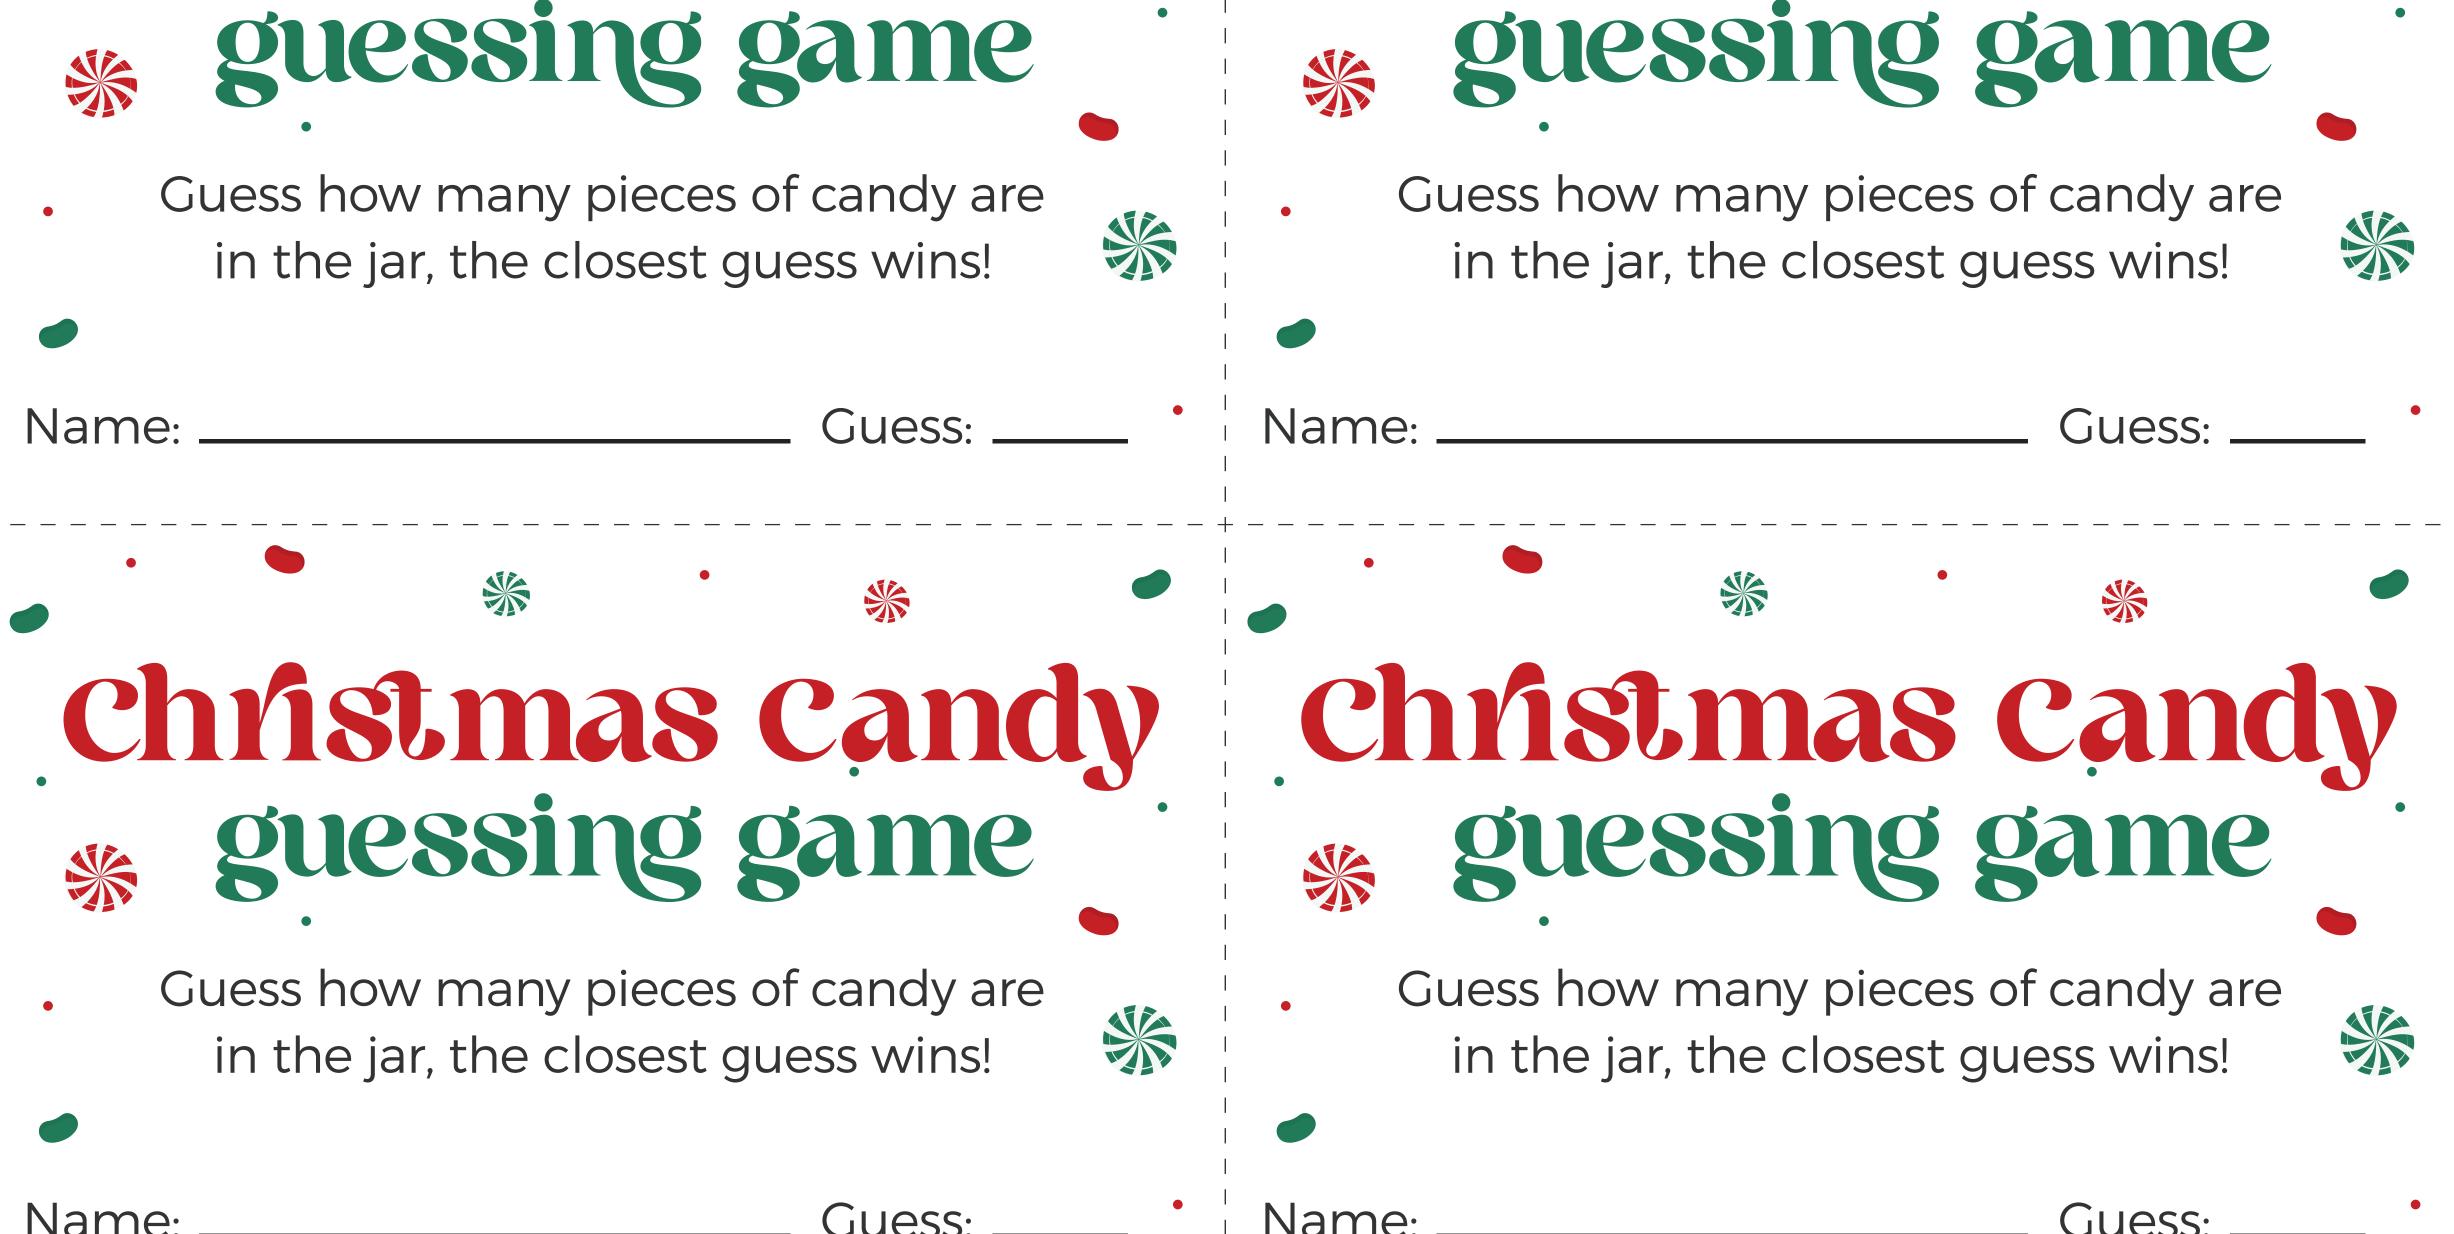

#### \* \* christmas candy christmas candy so suessing game guessing game Guess how many pieces of candy are Guess how many pieces of candy are \* in the jar, the closest guess wins! in the jar, the closest guess wins! Name: \_ \_ Guess: \_\_\_\_\_ Name: Guess: \* \* chństmas candy christmas candy

|                                                                                                | TNUTTIC OUCSS                                                                                  |
|------------------------------------------------------------------------------------------------|------------------------------------------------------------------------------------------------|
|                                                                                                |                                                                                                |
| Christmas Candy<br>guessing game                                                               | Christmas Candy<br>guessing game                                                               |
| <ul> <li>Guess how many pieces of candy are<br/>in the jar, the closest guess wins!</li> </ul> | <ul> <li>Guess how many pieces of candy are<br/>in the jar, the closest guess wins!</li> </ul> |
| Name: Guess: •                                                                                 | Name: Guess: •                                                                                 |