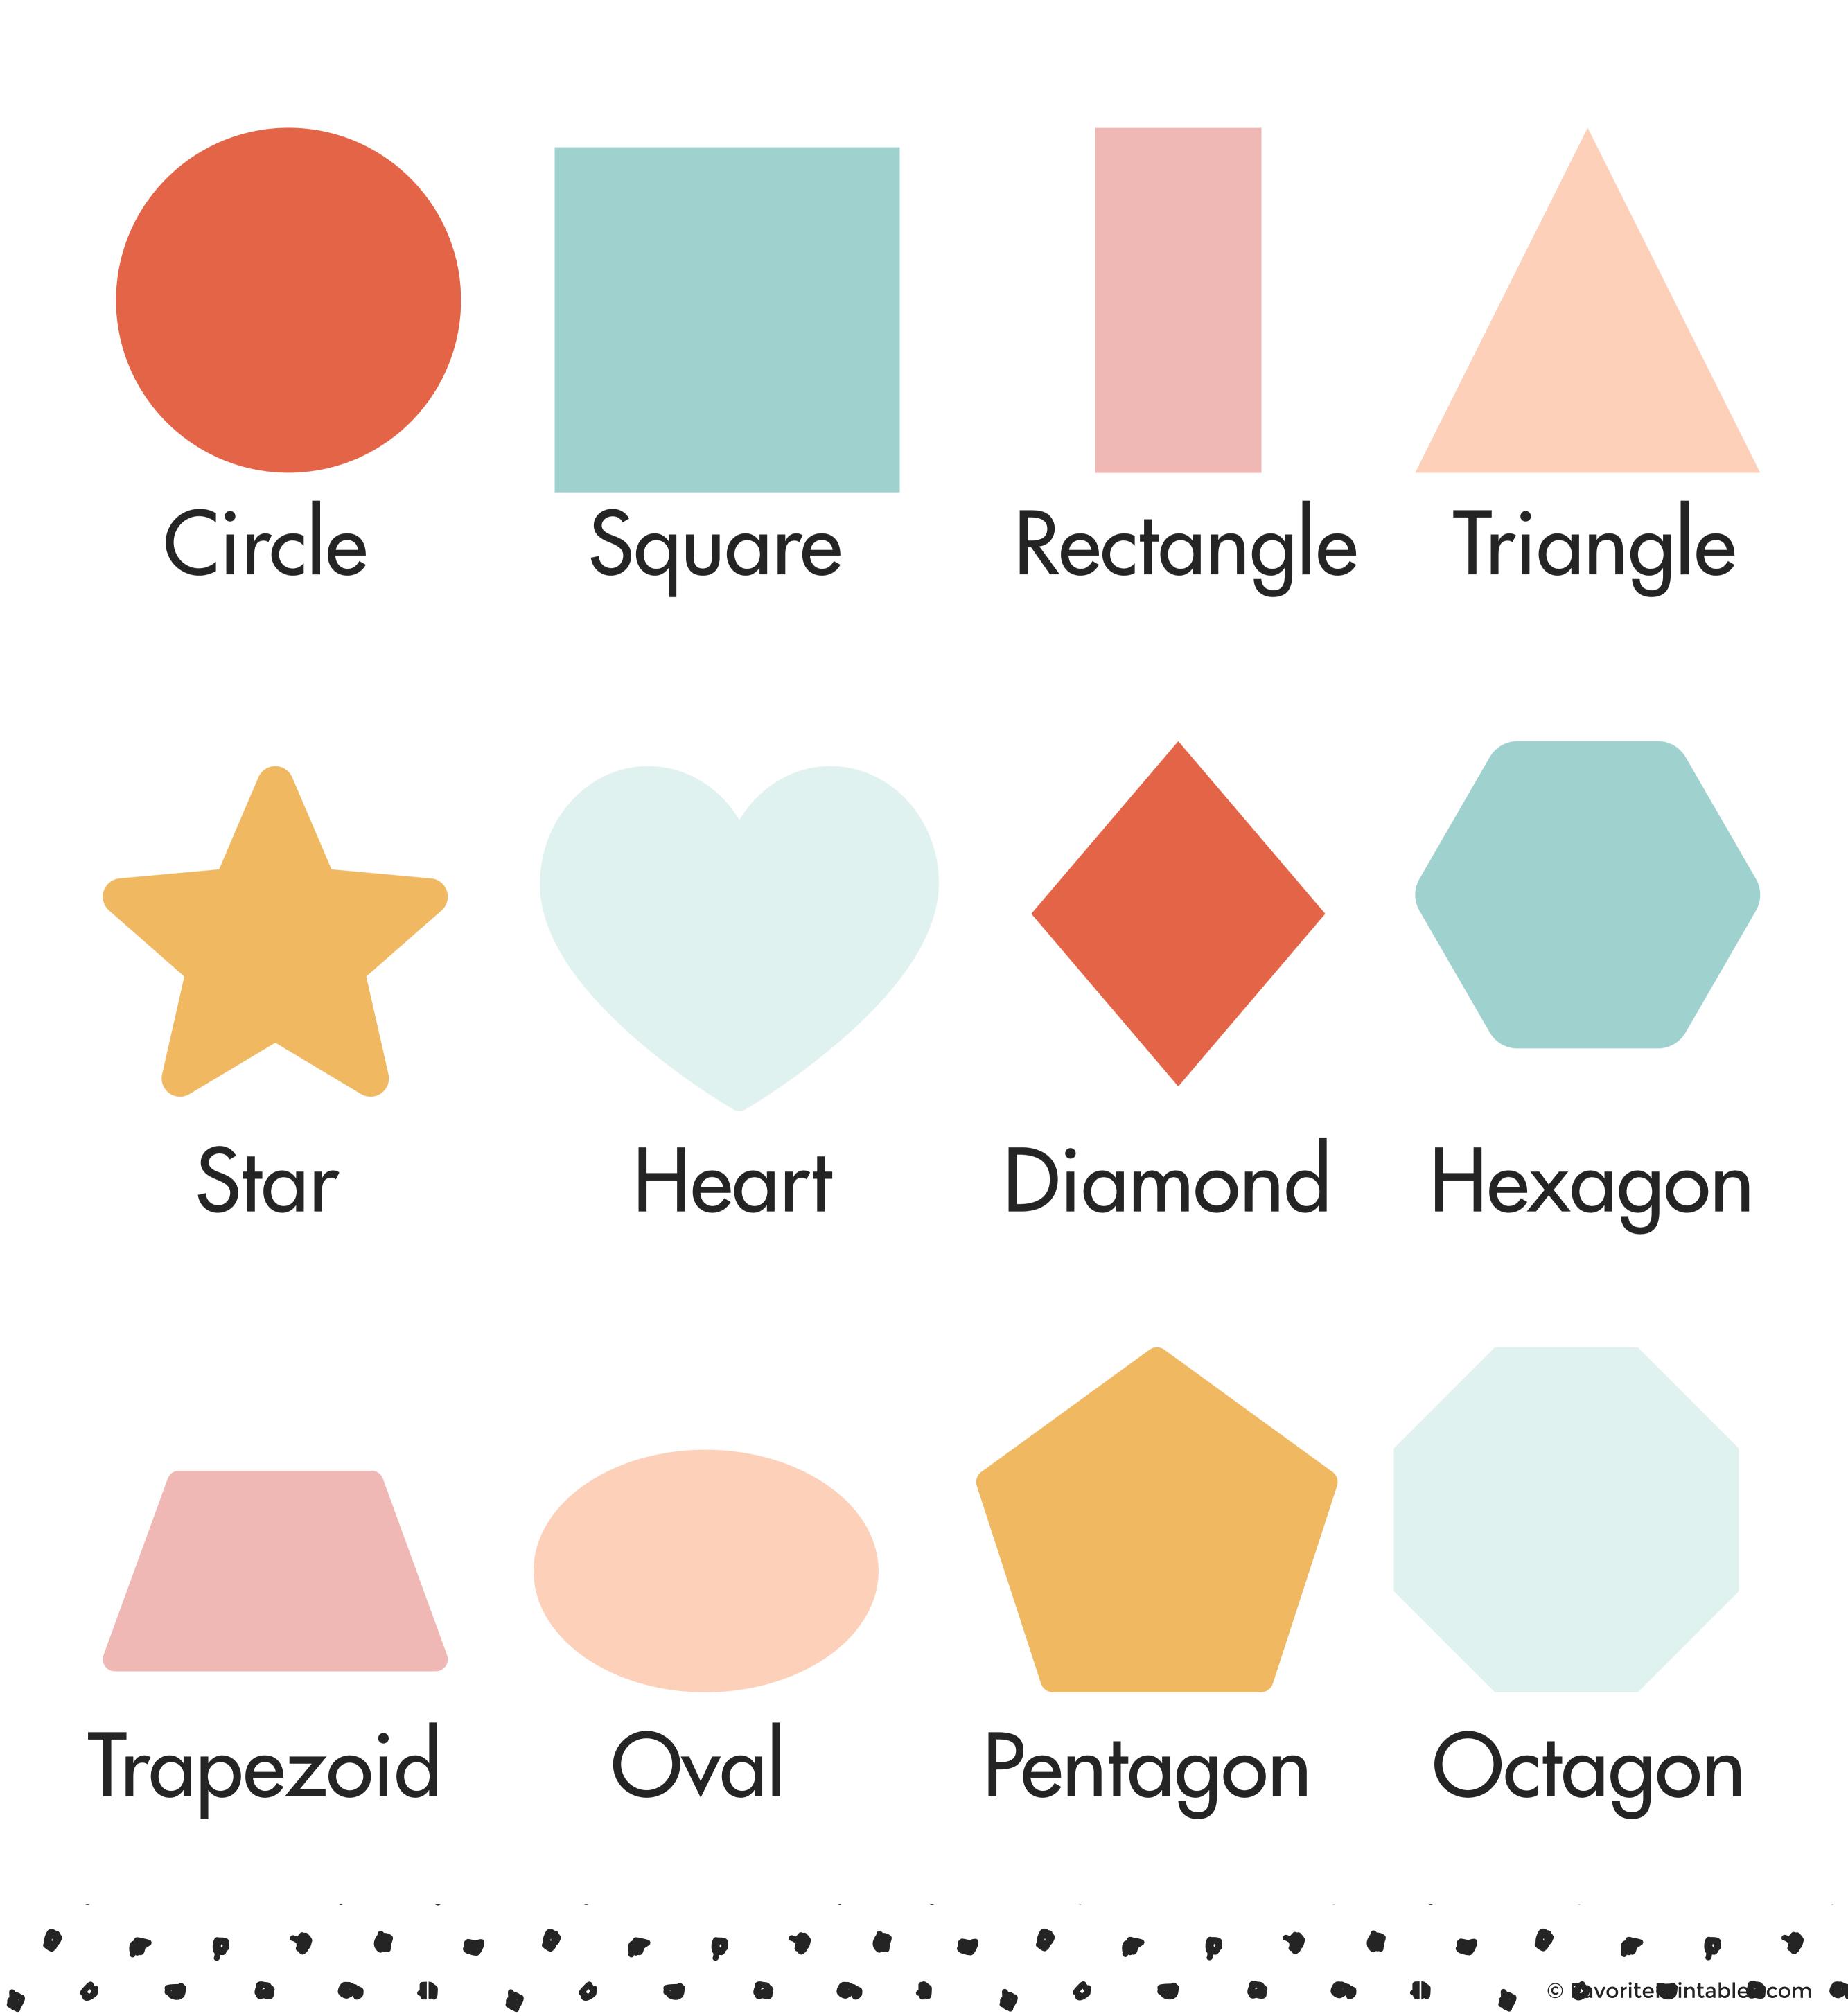

### Thanks for downloading your free printable!

### How to print

Make sure your printer settings are set correctly depending on the printable. Most will be best printed using "Fit to printable area" which makes sure the content fits inside the paper and adds some white space/margin to the edges.

#### Terms of use

Printables provided by FavoritePrintables.com are intended for personal, non-commercial use. You may not redistribute, sell, or modify this PDF in any way.

While not required, it is appreciated if you provide credit to FavoritePrintables.com when using our printables in personal projects and share the blog post you found it on.

## Follow on social media for more









Find more free printables



# SCONG BESCONG Kere

Resident Control in the award

## LEARN your SHAPES



## DAYS of the WEEK

SATURDAY



## HONTHS of the YEAR

JUNE DECEMBER



# NUMBERS

one

two

three

four

five

Six

seven

eight

nine

ten

eleven

twelve

133 thirteen fourteen

fifteen

sixteen

seventeen

deighteen

19 nineteen

twenty