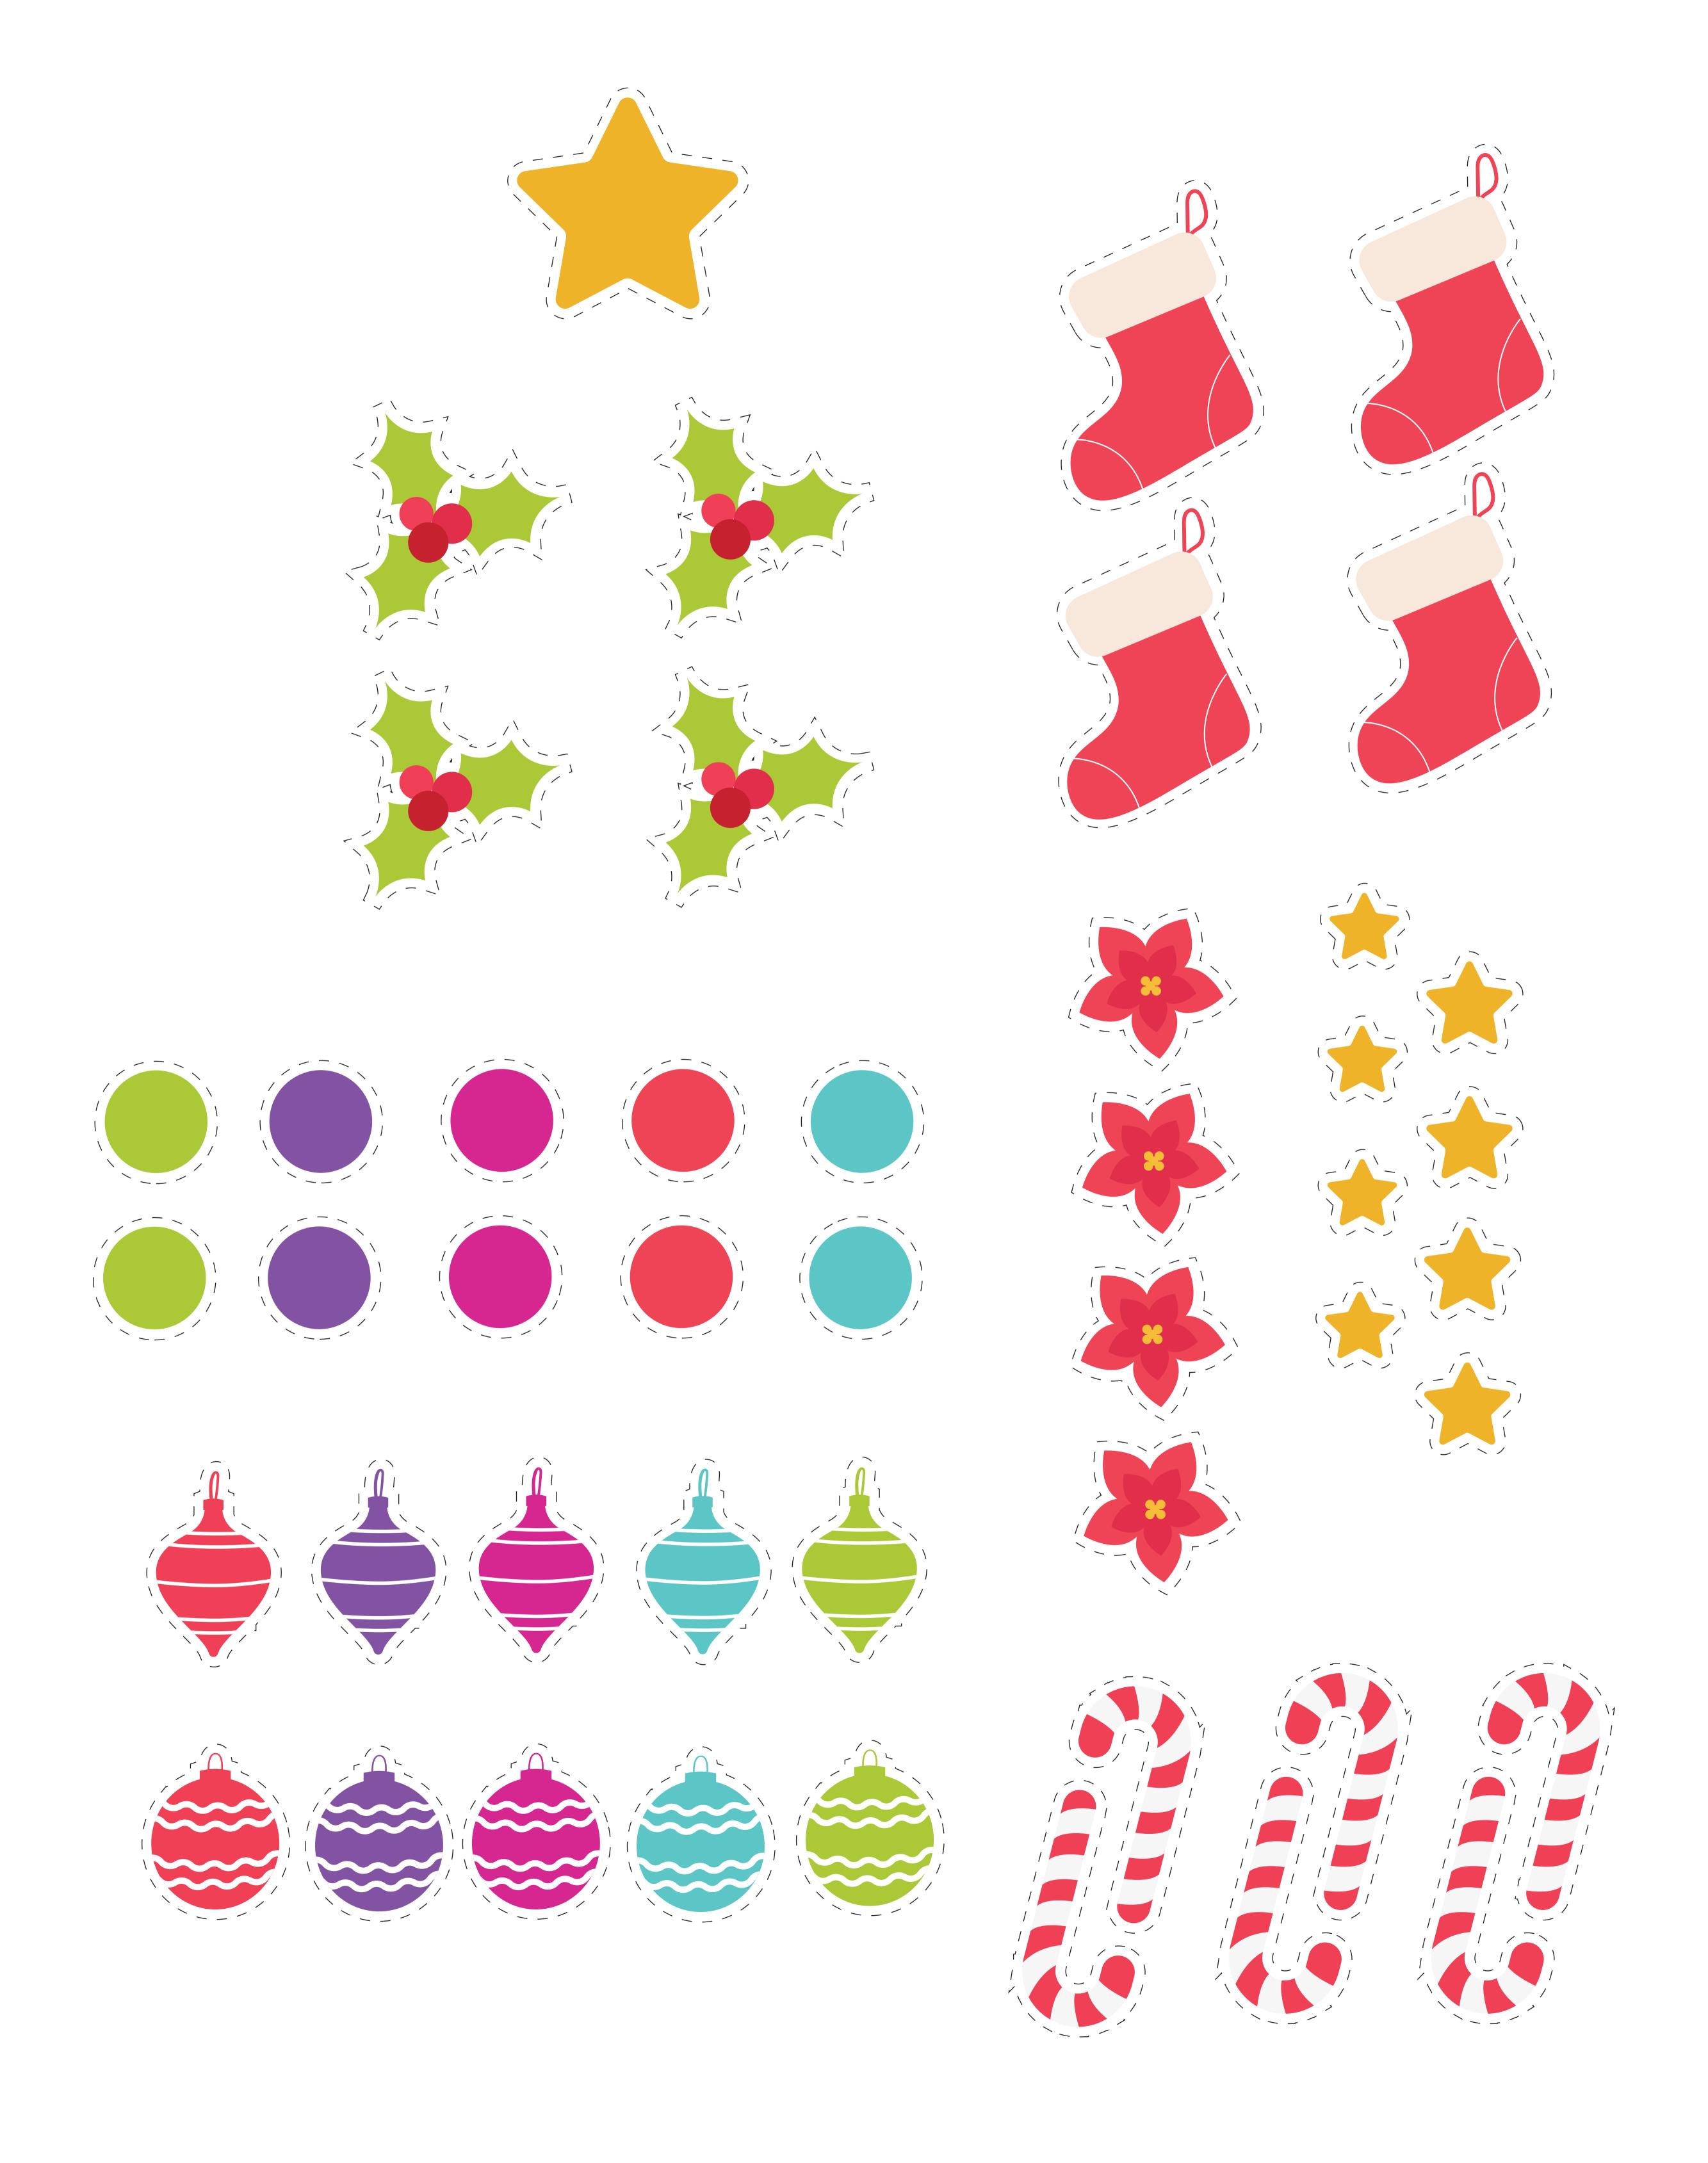

# Build Your Own Christmas Tree

Cut out the shapes below to create your own Christmas tree!

Use glue or tape to piece it together.