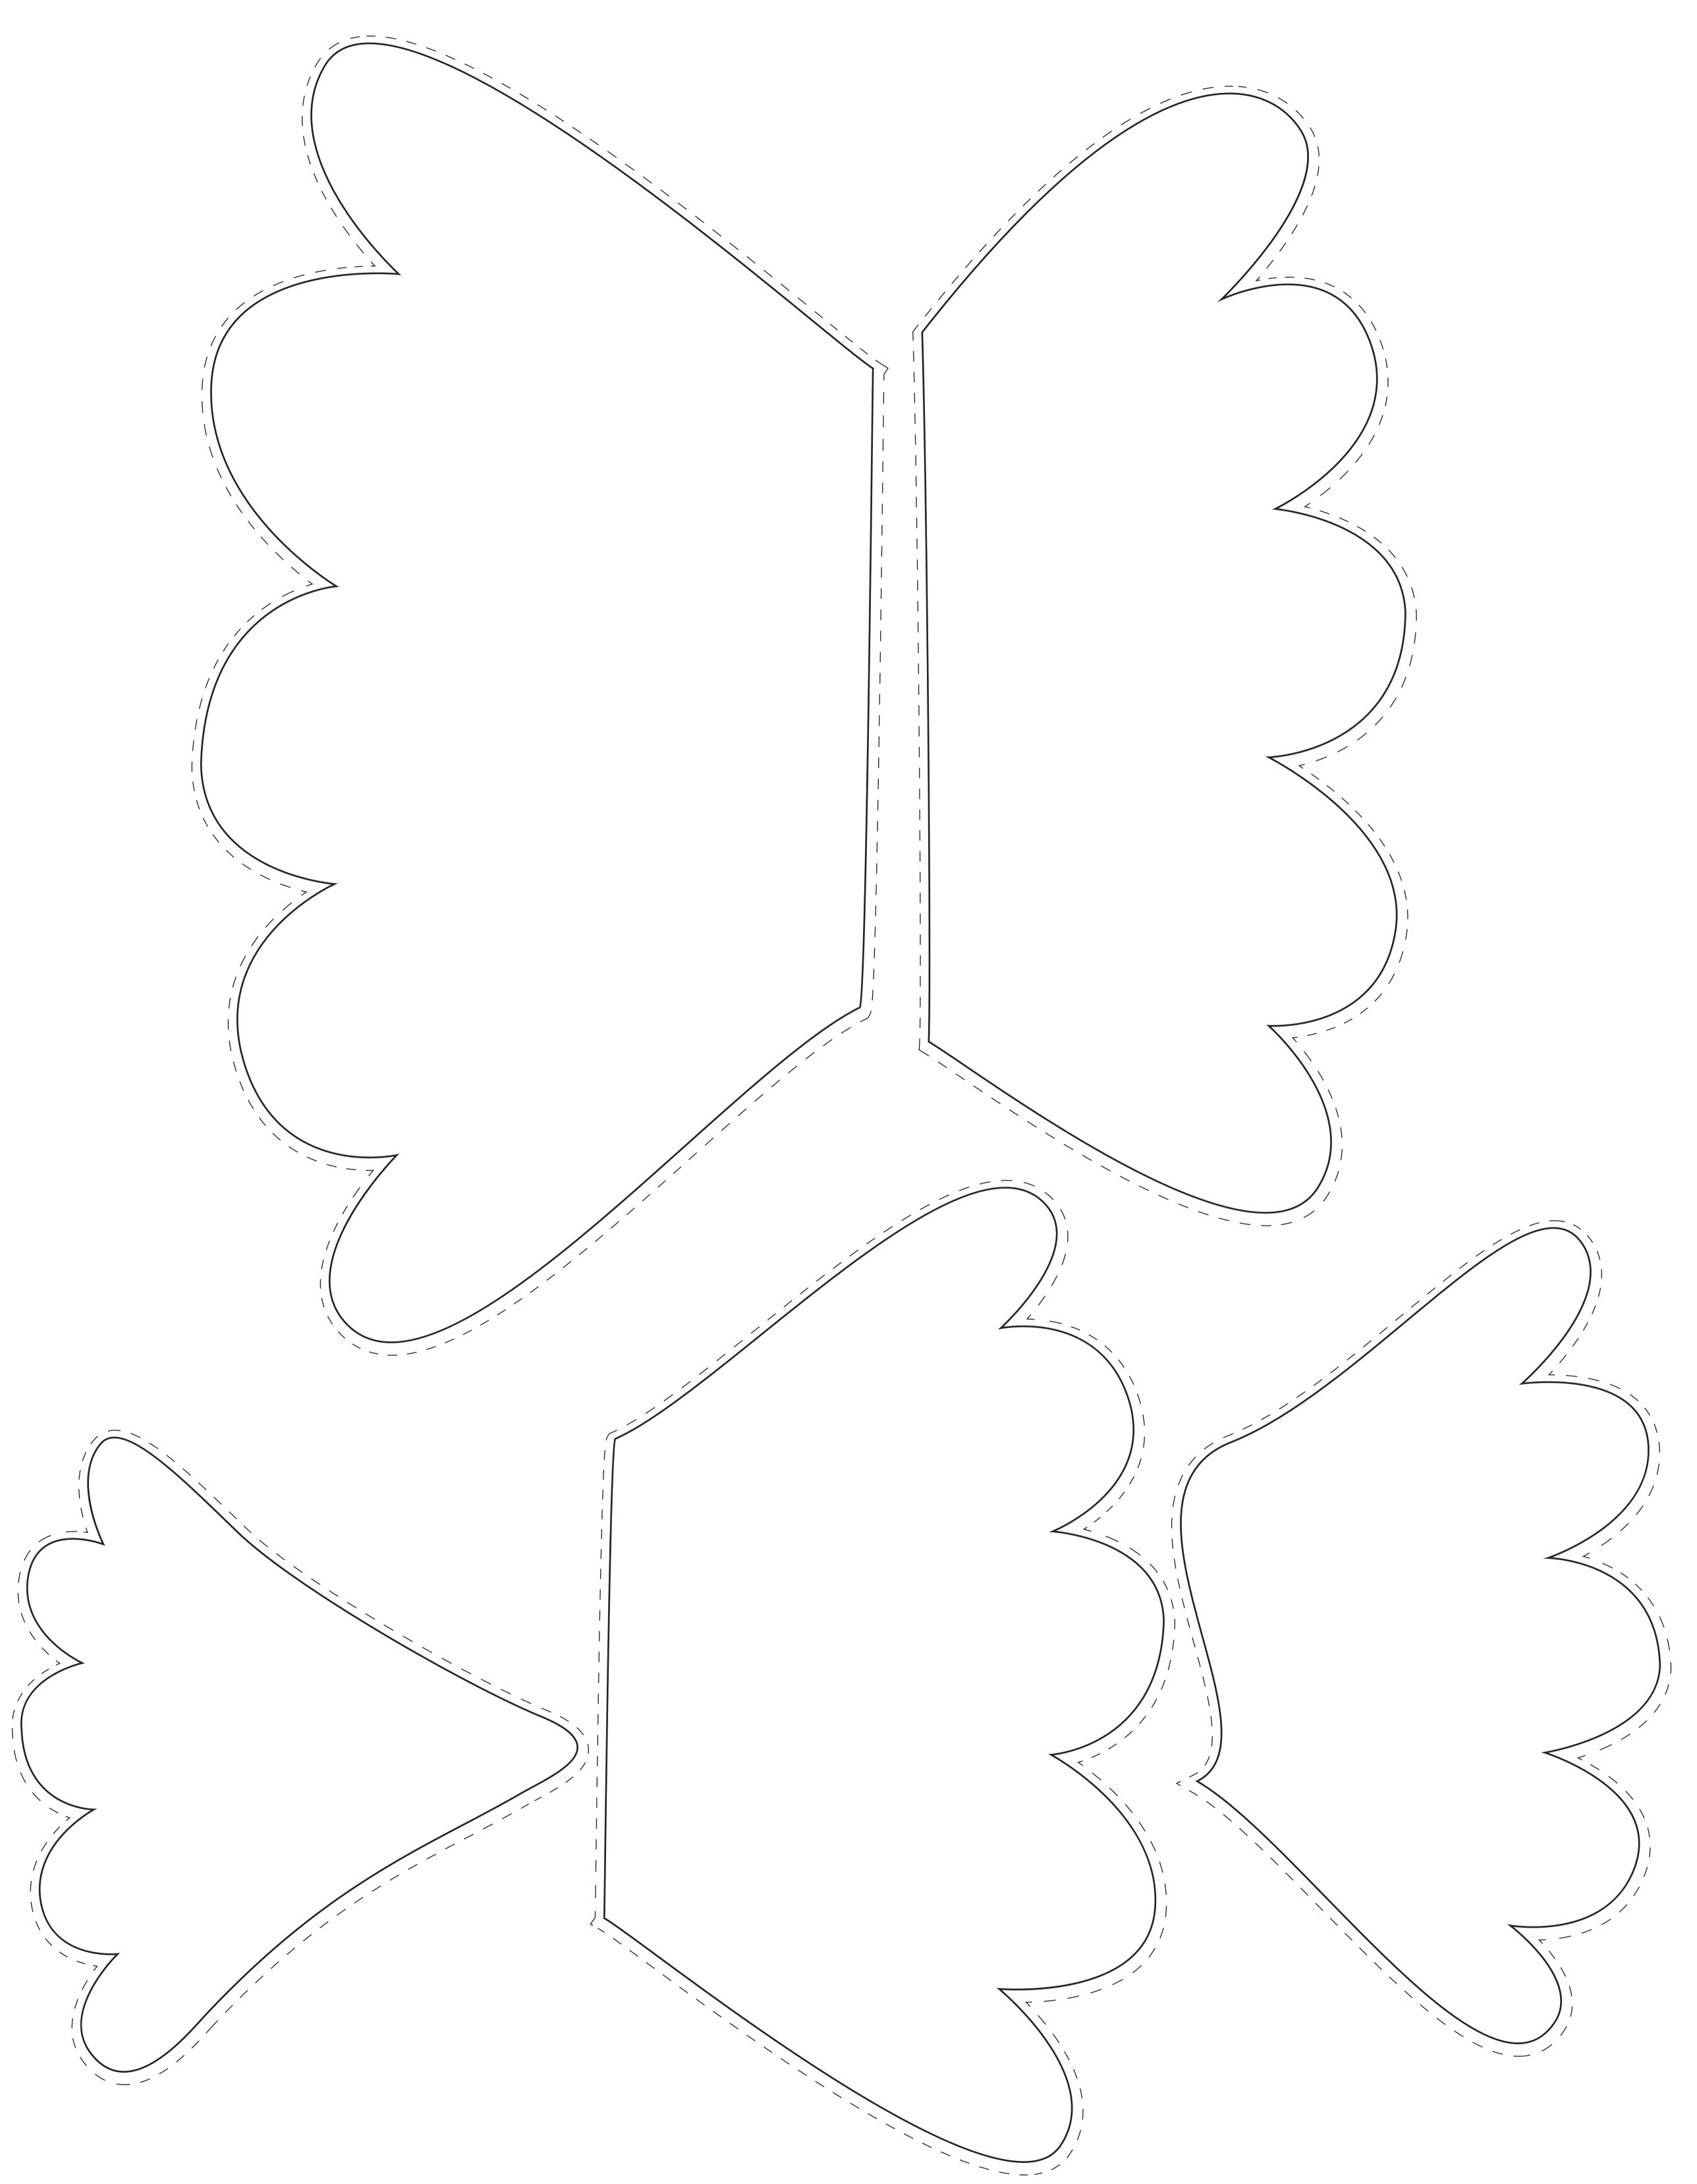

# Build Your Own Christmas Tree

Cut out the shapes below to create your own Christmas tree!

Use glue or tape to piece it together.