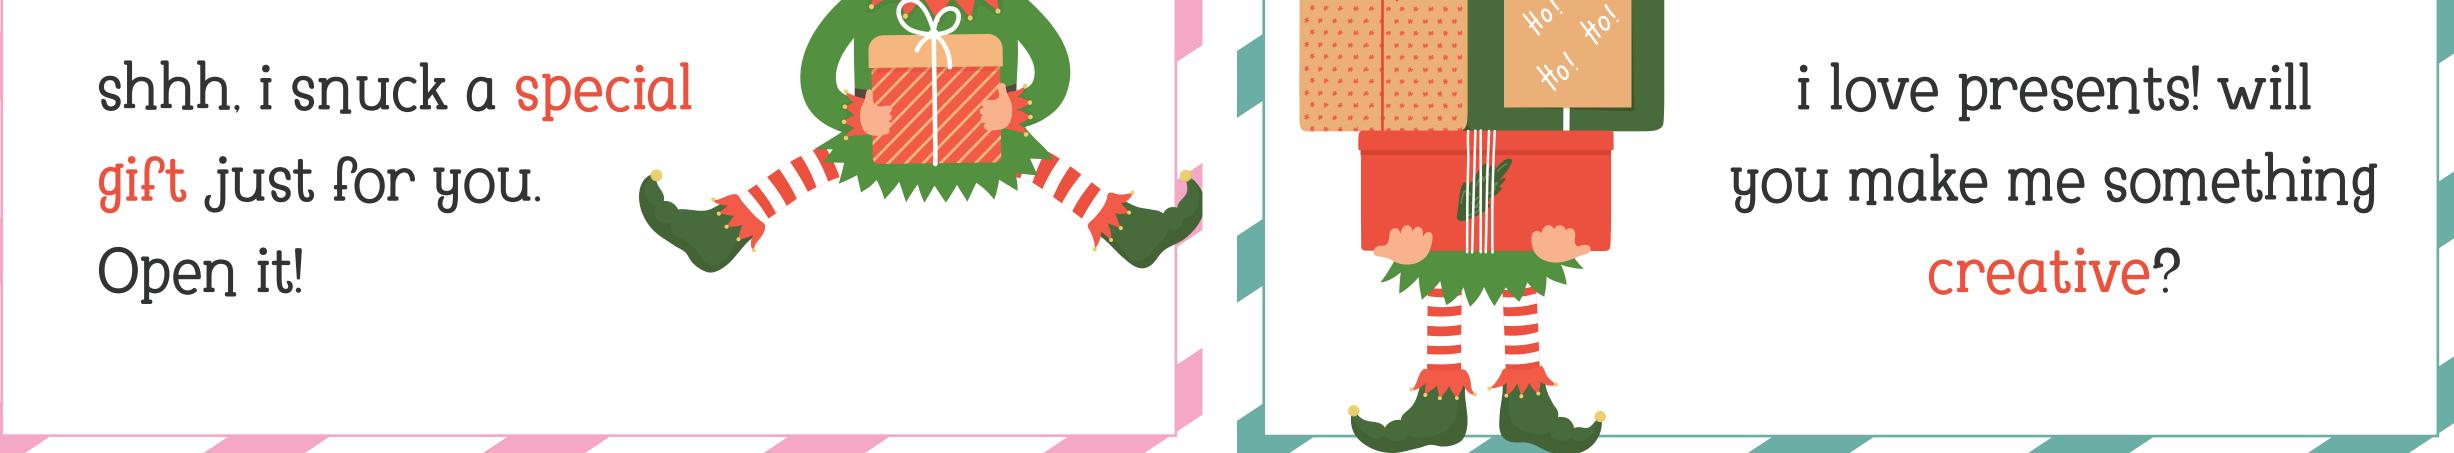

i just love to draw! see? can you draw me (· ;) a picture so i can

take it to santa?

A MESSAGE

FROM YOUR

© FavoritePrintables.com

A MESSAGE FROM YOUR

why did the elf put his bedin the fireplace?because he wanted tosleep like a log!