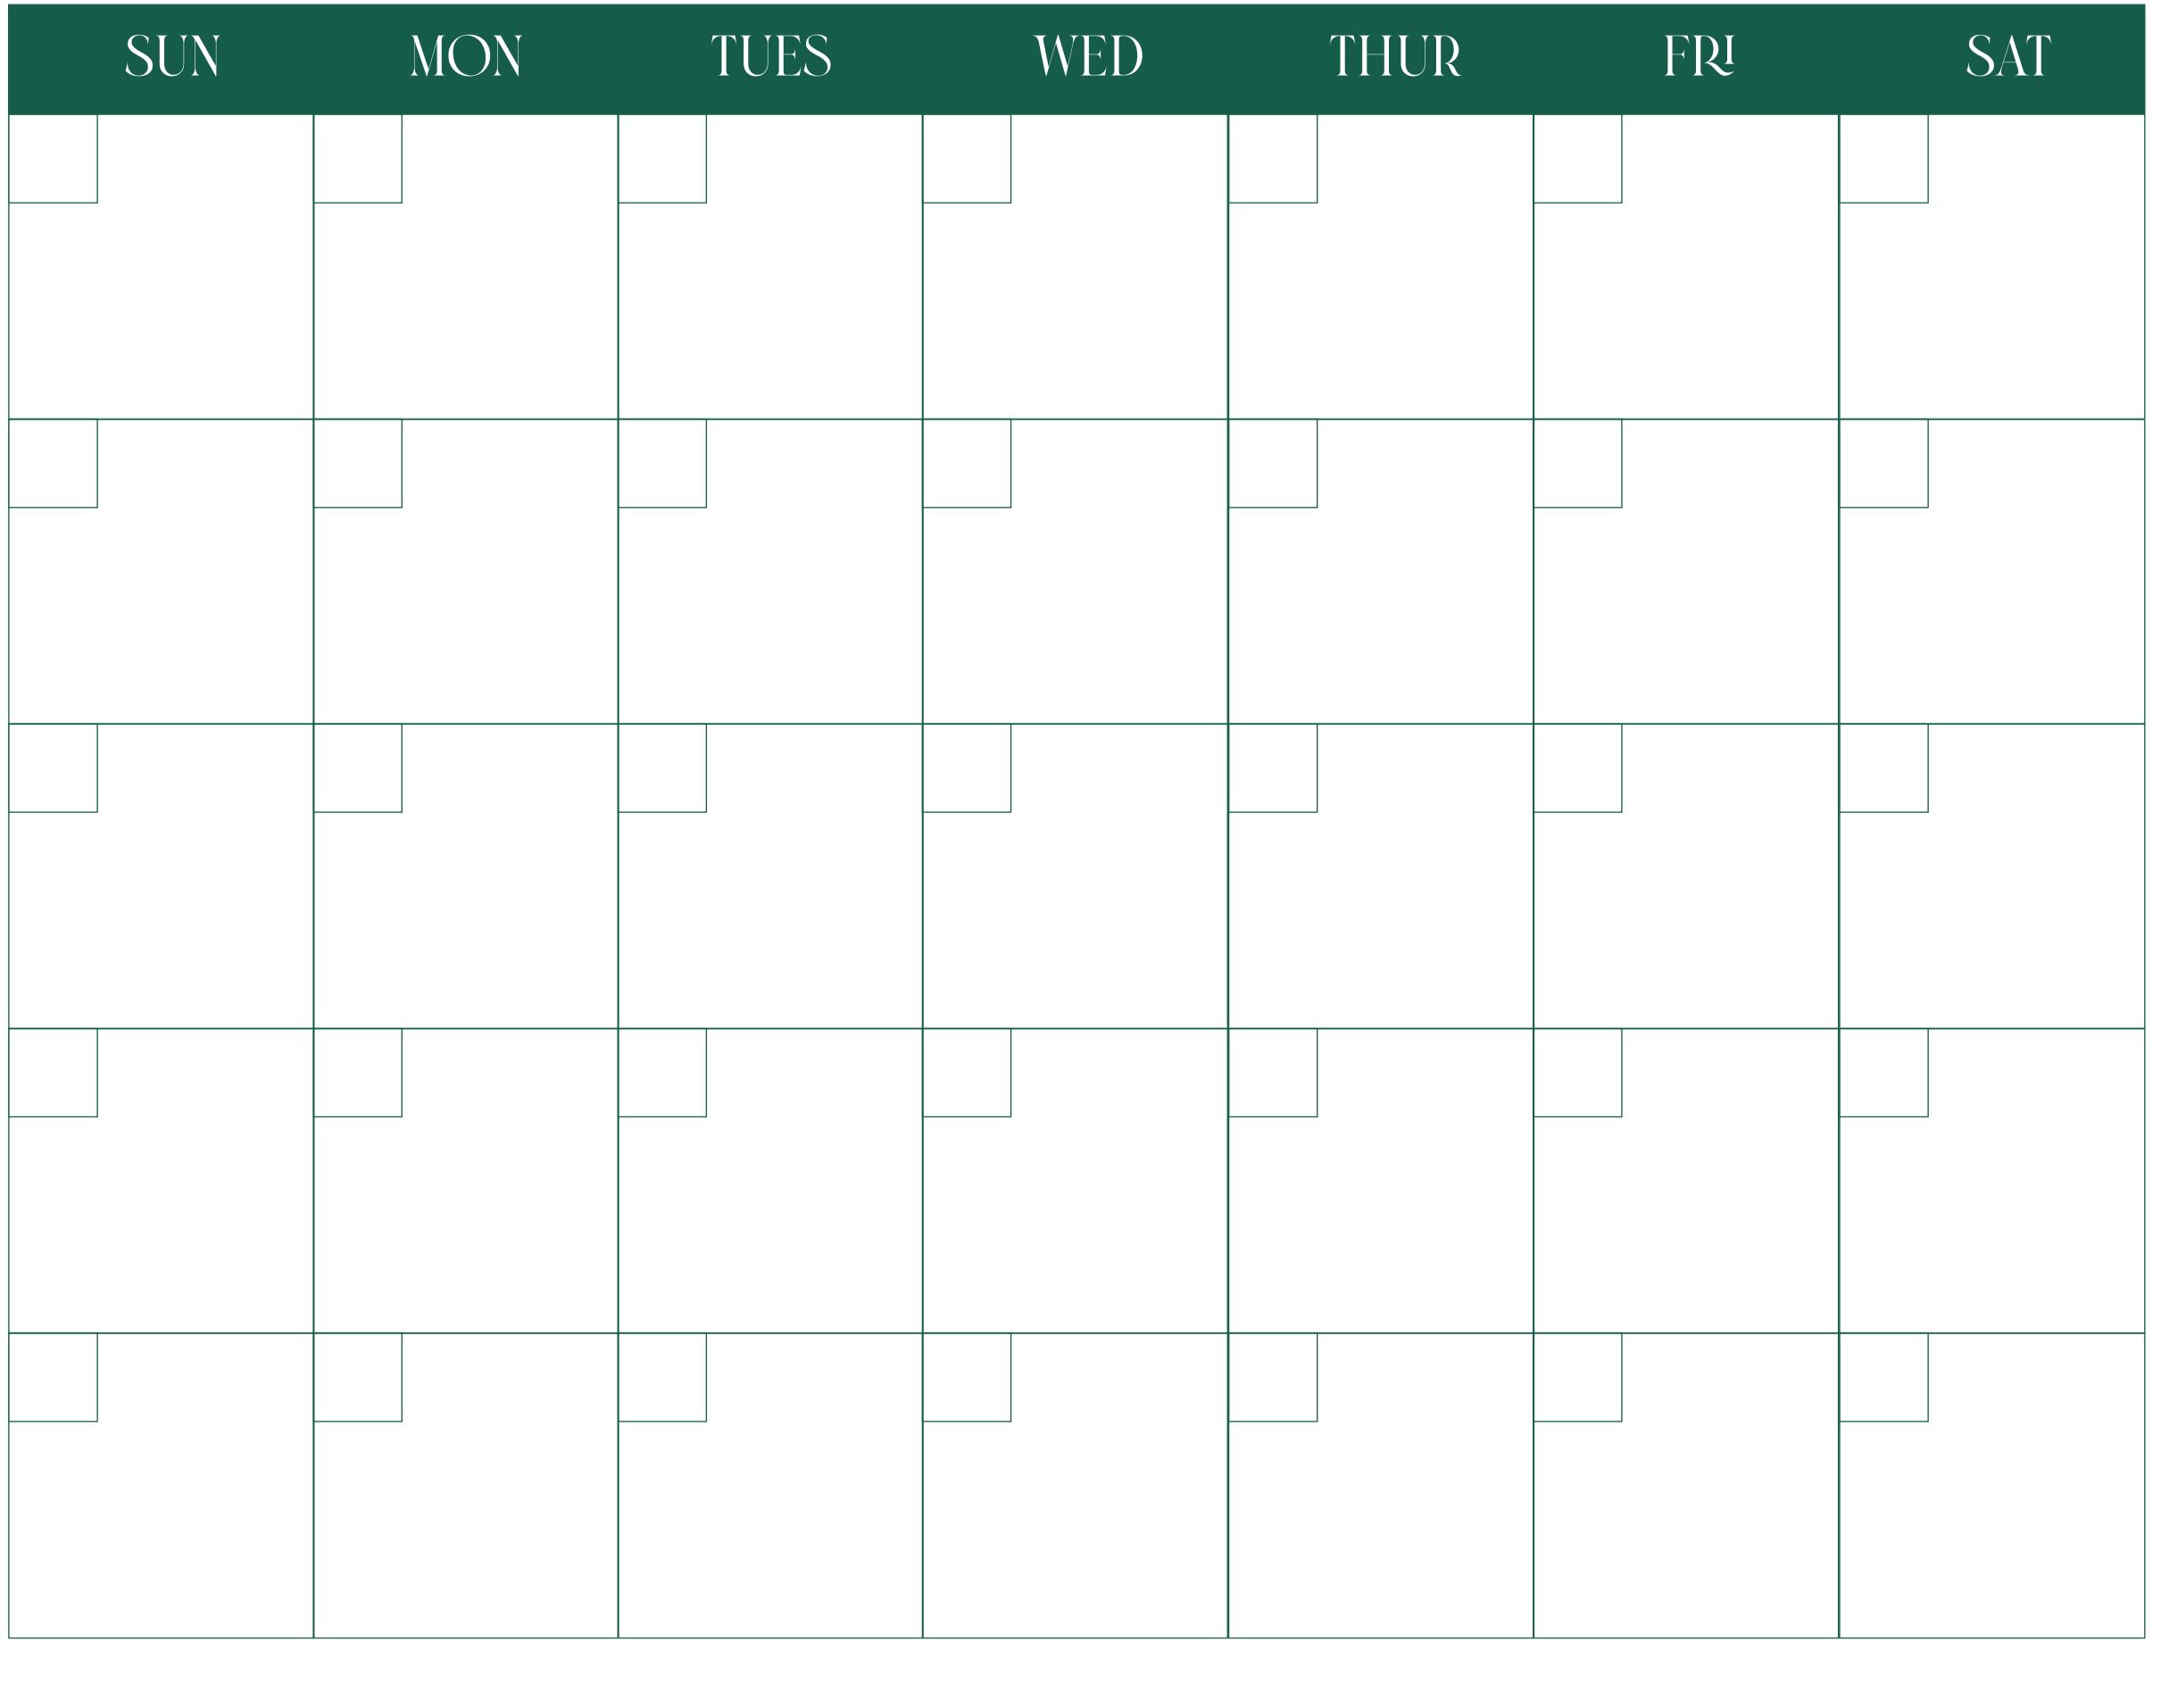

### DECEMBER cafendar

| SUN | MON     | TUES | WED | THUR                                   | FRI        | SAT       |
|-----|---------|------|-----|----------------------------------------|------------|-----------|
|     |         |      |     |                                        |            |           |
|     |         |      |     |                                        |            |           |
|     |         |      |     |                                        |            |           |
|     |         |      |     |                                        |            |           |
|     |         |      |     |                                        |            |           |
|     |         |      |     |                                        |            |           |
|     |         |      |     |                                        |            |           |
|     |         |      |     |                                        |            |           |
|     | CHECKUS | T:   |     | —————————————————————————————————————— | TANT NOTES | <b>S:</b> |
|     |         |      |     |                                        |            |           |
|     |         |      |     |                                        |            |           |
|     |         |      |     |                                        |            |           |